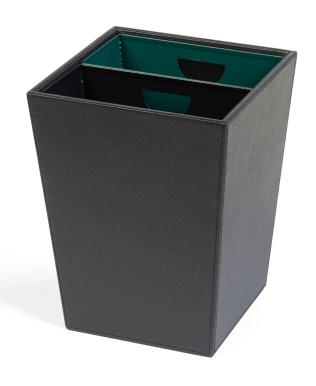

## bin with waste separation

#### **Features**

- luxurious black colour fabric and stitching
- 2 separate containers for waste separation, each 6 liters
- inner containers made of strong metal in black and green colour
- functional with an elegant look
- · trapezoidal shape
- water repellant and easy to clean